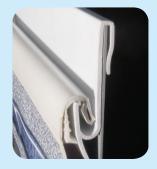

## Multi-Use Bead accommodates any pool type

Use as a standard Beaded Liner

Use as a standard J-Bead Liner

If bead receiver is too large, just peel off vinyl wedge lock and insert behind liner bead to secure bead

### **Above Ground Liner Bead Options**

Mini Beac Inground Bead Esther Williams Bead Wilkes

Multi Use Bead

**Thicker material options:** Both 16 mil and 20 mil wall options available **25 Year Limited Warranty:** Our liners simply last longer