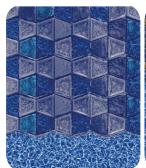

| TILE            | HAMPTON           | COVINGTON TAN  | PLAIN BLUE      |                                |
|-----------------|-------------------|----------------|-----------------|--------------------------------|
| FLOOR           | WATER             | WATER          | PLAIN BLUE or W | ATER                           |
| STYLE           | OVERLAP or BEADED | BEADED ONLY    | OVERLAP or BEA  | DED                            |
| THICKNESS(MIL)* | 16/16 or 20/16    | 16/16 or 20/16 | 16/16           | *True mil thickness throughout |