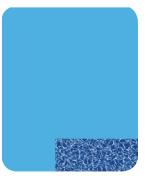

| TILE            | HAMPTON           | COVINGTON TAN  | PLAIN BLUE      |                                |
|-----------------|-------------------|----------------|-----------------|--------------------------------|
| FLOOR           | WATER             | WATER          | PLAIN BLUE or W | ATER                           |
| STYLE           | OVERLAP or BEADED | BEADED ONLY    | OVERLAP or BEA  | DED                            |
| THICKNESS(MIL)* | 16/16 or 20/16    | 16/16 or 20/16 | 16/16           | *True mil thickness throughout |