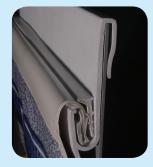

## Multi-Use Bead accommodates any pool type

Use as a standard Beaded Liner

Use as a standard J-Bead Liner

If bead receiver is too large, just peel off vinyl wedge lock and insert behind liner bead to secure bead

### **Above Ground Liner Bead Options**

Mini Beac Inground Bead Esther Williams Bead Wilkes

Multi Use Bead

**Thicker material options:** Both 16 mil and 20 mil wall options available **25 Year Limited Warranty:** Our liners simply last longer