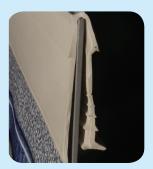

## Multi-Use Bead accommodates any pool type

Use as a standard Beaded Liner

Use as a standard J-Bead Liner

If bead receiver is too large, just peel off vinyl wedge lock and insert behind liner bead to secure bead

### **Above Ground Liner Bead Options**

Mini Beac Inground Bead Esther Williams Bead Wilkes

Multi Use Bead

**Thicker material options:** Both 16 mil and 20 mil wall options available **25 Year Limited Warranty:** Our liners simply last longer