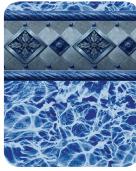

| TILE            | HAMPTON           | COVINGTON TAN  | PLAIN BLUE      |                                |
|-----------------|-------------------|----------------|-----------------|--------------------------------|
| FLOOR           | WATER             | WATER          | PLAIN BLUE or W | ATER                           |
| STYLE           | OVERLAP or BEADED | BEADED ONLY    | OVERLAP or BEA  | DED                            |
| THICKNESS(MIL)* | 16/16 or 20/16    | 16/16 or 20/16 | 16/16           | *True mil thickness throughout |