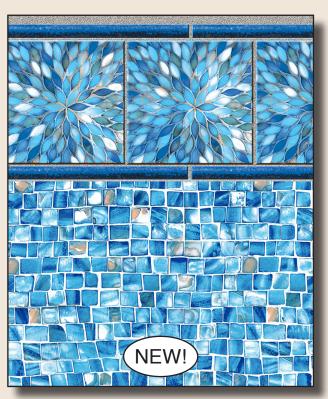

## 20 or 28 mil

Summer River Tile w/ River Mosaic Floor

Bayview Slate Tile w/ White Diffusion Floor

Grand Tile w/ Pebblestone Floor

Blue Raleigh Tile w/ Blue Beach Pebble Floor