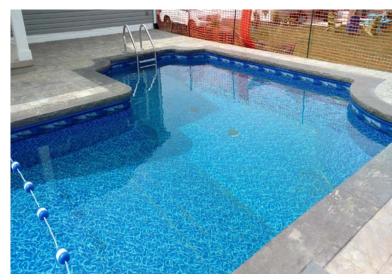

#### 28/20 Mil or 28 Mil

Slate Medallion Tile w/ Clearwater Tan Floor

Granada Tile w/ Barbados Floor

Check our website www.penfab.com for up-to-date pattern availability.

Freeform pool design with Paradise Tile with Smoke floor liner pattern.

Photos courtesy of Gritz Pools, Coatesville, Pa