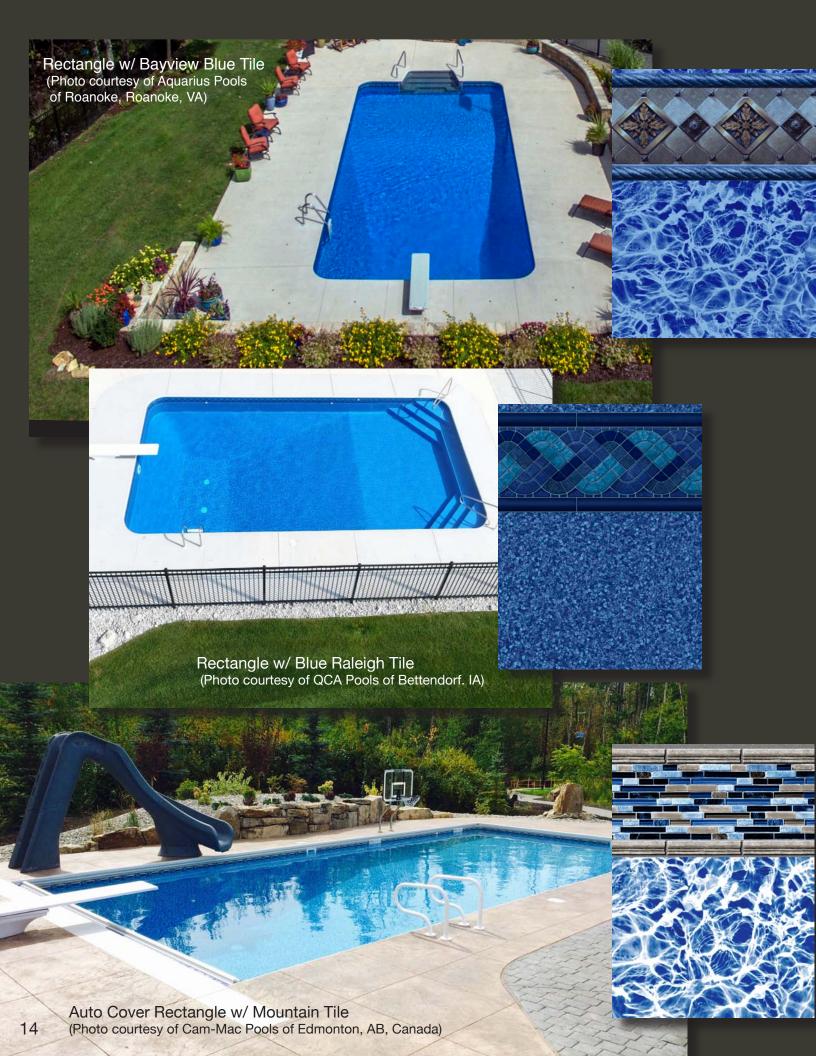

## 20 or 28 mil

Summer River Tile w/ River Mosaic Floor

Bayview Slate Tile w/ White Diffusion Floor

Grand Tile w/ Pebblestone Floor

Blue Raleigh Tile w/ Blue Beach Pebble Floor