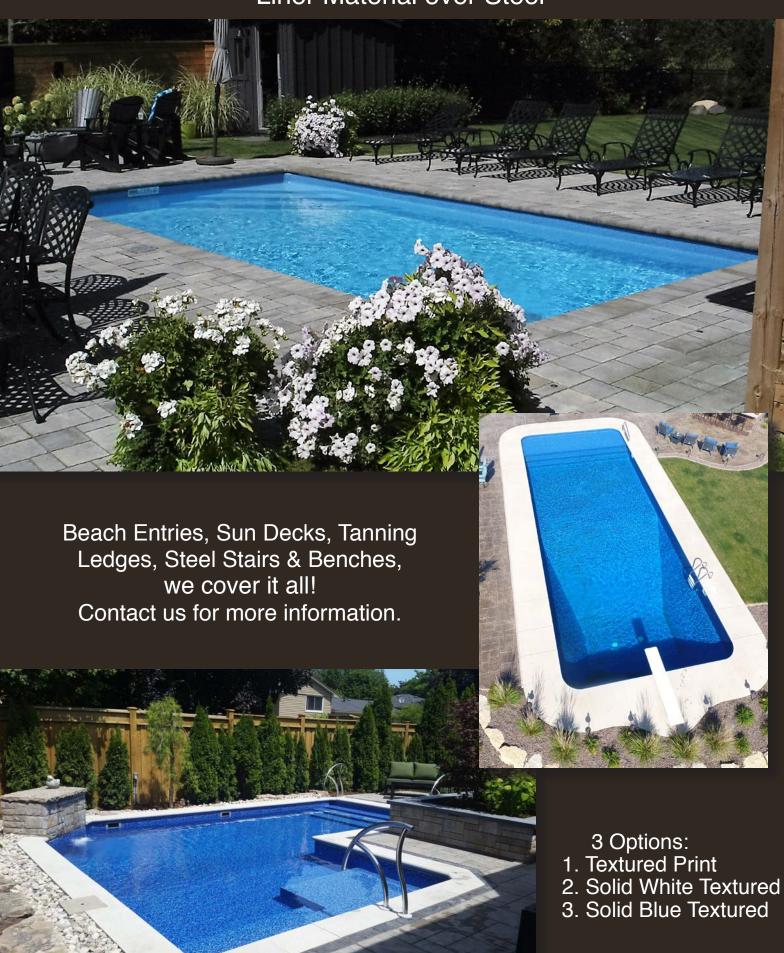

m pool design with Paradise Tile with Smoke floor liner pattern.

Photos courtesy of Gritz Pools, Coatesville, Pa

#### NEW! For 2018....Hidden Treasure!



We are excited to introduce this new all over pattern, Hidden Treasures on Blue. It's printed on the Brillant Blue material with iridescent inks splashed across the marble-effect on a Brillant Blue vinyl sheet. This design will create a shimmering effect in the water that will give your pool a beautiful appearance and have the sun dancing at your feet!

This material is offered in the 28 mil thickness. Use your smart phone to scan the QR code to see this pattern come to life!



# FULL PRINT (28 mil ONLY)



Electric Jellistone



Midnight Gray Marble



**Black Granite** 



Plain Blue



Royal Blue



#### Liner Material over Steel











# The elegance of a Penfab liner in your pool creates the back yard that your neighbors will envy!



PenFabPoolLiners

SA-1467P