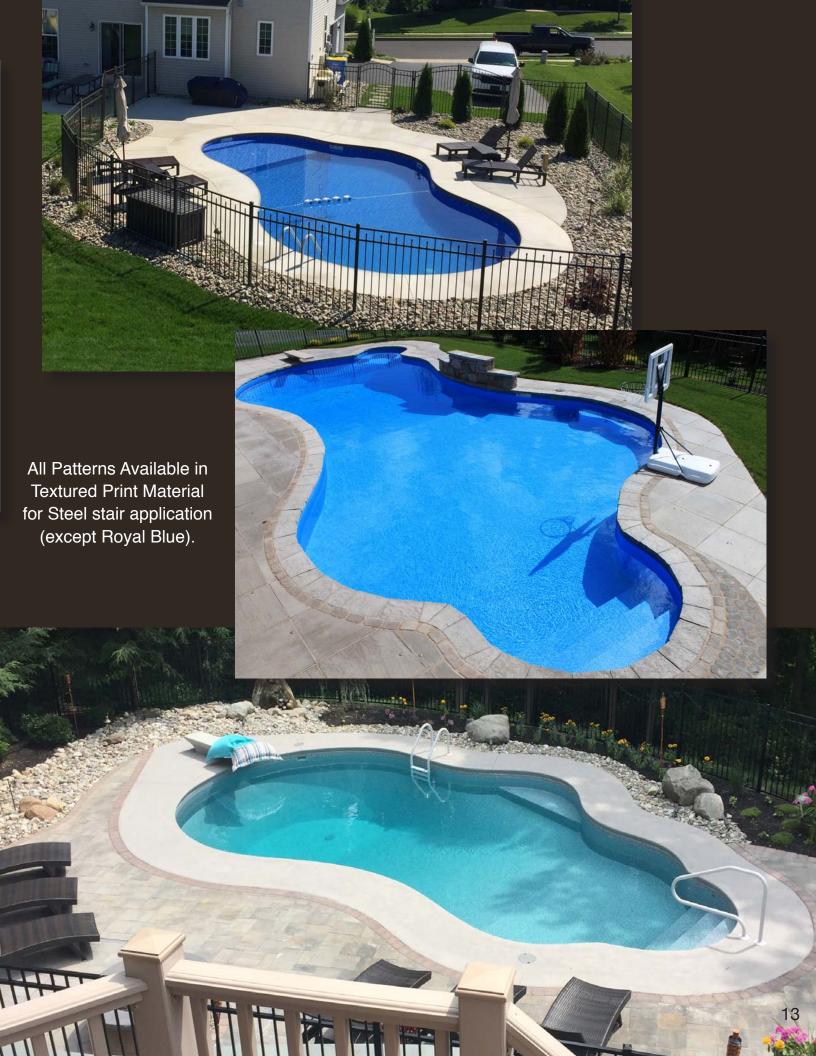

pool design with Paradise Tile with Smoke floor liner pattern.

Photos courtesy of Gritz Pools, Coatesville, Pa

#### NEW! For 2018....Hidden Treasure!



We are excited to introduce this new all over pattern, Hidden Treasures on Blue. It's printed on the Brillant Blue material with iridescent inks splashed across the marble-effect on a Brillant Blue vinyl sheet. This design will create a shimmering effect in the water that will give your pool a beautiful appearance and have the sun dancing at your feet!

This material is offered in the 28 mil thickness. Use your smart phone to scan the QR code to see this pattern come to life!



# FULL PRINT (28 mil ONLY)



Electric Jellistone



Midnight Gray Marble



**Black Granite** 



Plain Blue



Royal Blue



#### Liner Material over Steel











# The elegance of a Penfab liner in your pool creates the back yard that your neighbors will envy!



PenFabPoolLiners

SA-1467P