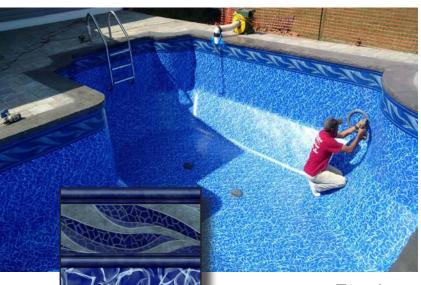

Grand Tile w/ Pebblestone Floor



Blue Raleigh Tile w/ Blue Beach Pebble Floor

## 20 or 28 mil



Oxford HD Tile w/ Electric Aquarius Floor



Dolphin Mosaic Tile w/ Avelino Floor



Baden Tile w/ Smoke Floor



Paradise Tile w/ Smoke Floor

#### 28/20 Mil or 28 Mil



Bellevue Tile w/ Clearwater Tan Floor



Sunburst Tile w/ Oyster Bay Floor



Blueridge Tile w/ River Mosaic Floor



Cascade Tile w/ River Mosaic Floor

#### 28/20 Mil or 28 Mil



Blue Neptune Tile w/ Avelino Floor



Gray Neptune Tile w/ Gray Marino Floor



Gray Baden Tile w/ Gray Brighton Floor



Gray Solana Tile w/ Gray Brighton Floor

#### 28/20 Mil or 28 Mil



Slate Medallion Tile w/ Clearwater Tan Floor



Granada Tile w/ Barbados Floor

Check our website www.penfab.com for up-to-date pattern availability.





Freeform pool design with Paradise Tile with Smoke floor liner pattern.

Photos courtesy of Gritz Pools, Coatesville, Pa

#### NEW! For 2018....Hidden Treasure!



We are excited to introduce this new all over pattern, Hidden Treasures on Blue. It's printed on the Brillant Blue material with iridescent inks splashed across the marble-effect on a Brillant Blue vinyl sheet. This design will create a shimmering effect in the water that will give your pool a beautiful appearance and have the sun dancing at your feet!

This material is offered in the 28 mil thickness. Use your smart phone to scan the QR code to see this pattern come to life!



# FULL PRINT (28 mil ONLY)



Electric Jellistone



Midnight Gray Marble



**Black Granite** 



Plain Blue



Royal Blue



#### Liner Material o