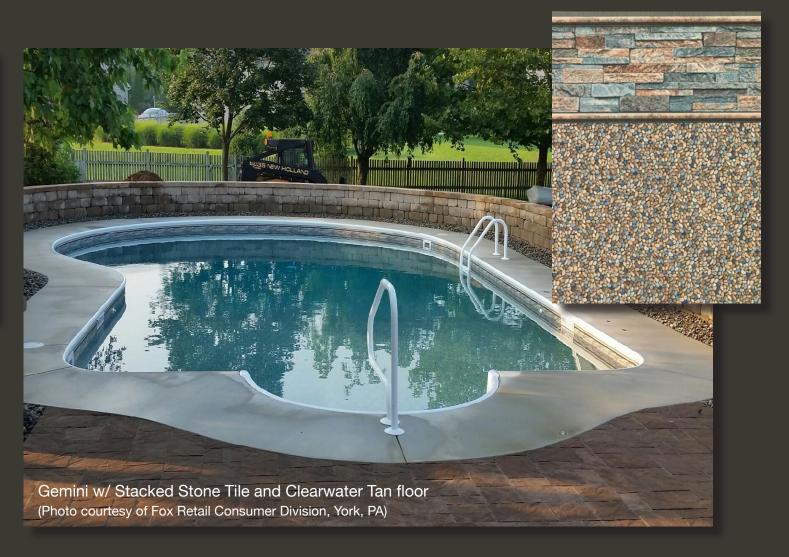

## 28 Mil for 20 Mil Price!

(ALL LINERS on this page are 28 mil WALL with 20 mil FLOOR at 20 mil Price)

Braided River Tile w/ River Mosaic Floor

Stacked Stone Tile w/ Clearwater Tan Floor

North Shore Tile w/ Blue Bahama Floor