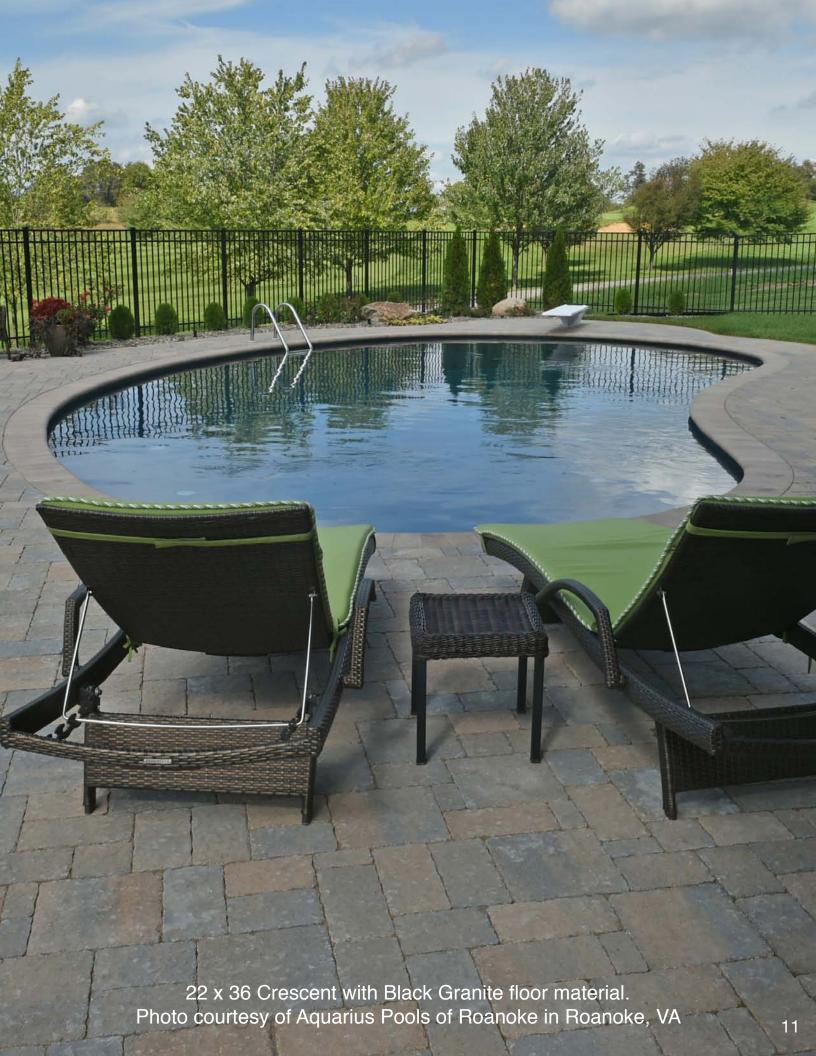

#### 28/20 Mil or 28 Mil

Slate Medallion Tile w/ Clearwater Tan Floor

Granada Tile w/ Barbados Floor

Check our website www.penfab.com for up-to-date pattern availability.

Freeform pool design with Paradise Tile with Smoke floor liner pattern.