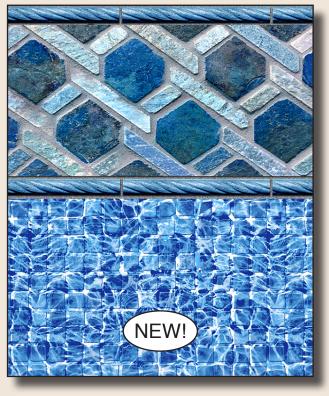

#### 28/20 Mil or 28 Mil

Bellevue Tile w/ Clearwater Tan Floor

Sunburst Tile w/ Oyster Bay Floor

Blueridge Tile w/ River Mosaic Floor

Cascade Tile w/ River Mosaic Floor